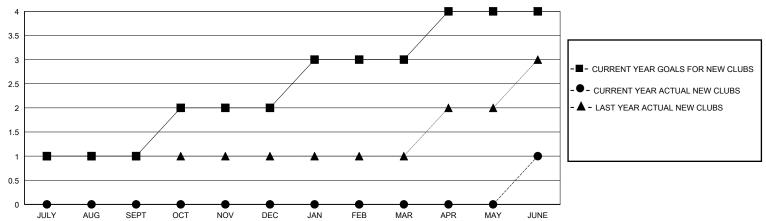

## GOALS AND ACTUAL NEW CLUBS CUMULATIVE

## GMT: LOCATION HONG KONG, CHINA GMT CA

| Clubs                 |               |           |               | Members               |                        |                         |                                                    |  |
|-----------------------|---------------|-----------|---------------|-----------------------|------------------------|-------------------------|----------------------------------------------------|--|
| RESULTS FOR 2019-2020 |               |           |               | RESULTS FOR 2019-2020 |                        |                         |                                                    |  |
| QUARTER               | NEW CLUB GOAL | NEW CLUBS | DROPPED CLUBS | QUARTER MEMB          | SER GROWTH NET<br>GOAL | MEMBER GROWTH<br>ACTUAL | DROPPED<br>MEMBERS ACTUAL<br>(including transfers) |  |
| JULY/AUG/SEPT         | 1             | 0         | 0             | JULY/AUG/SEPT         | 100                    | 172                     | 180                                                |  |
| OCT/NOV/DEC           | 1             | 0         | 0             | OCT/NOV/DEC           | 50                     | 60                      | 53                                                 |  |
| JAN/FEB/MAR           | 1             | 0         | 0             | JAN/FEB/MAR           | 70                     | 28                      | 21                                                 |  |
| APR/MAY/JUNE          | 1             | 1         | 0             | APR/MAY/JUNE          | 40                     | 61                      | 189                                                |  |