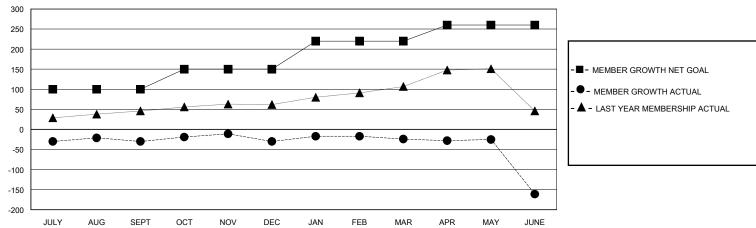

## GOALS AND ACTUAL MEMBERS CUMULATIVE

| DROPPED CLUBS: 0 |     | 68 CLUBS OF 94 ADDED 1 OR MORE NEW MEMBERS | GENDER DISTRIBUTION        |                |    |
|------------------|-----|--------------------------------------------|----------------------------|----------------|----|
|                  |     | INEW MEMBERS                               | MALE                       | 1,558 (73.35%) |    |
|                  |     | 1                                          | FEMALE                     | 566 (26.65%)   |    |
| DROPPED MEMBERS  |     |                                            |                            |                |    |
| DECEASED         | 5   | CLICK HERE FOR CUMULATIVE                  | TOTAL FAMILY UNIT MEMBERS  |                | 49 |
| CLUB CANCELLED 0 |     | MEMBERSHIP DATA                            | FAMILY MEMBERS PAYING HALF |                | 27 |
| OTHER            | 437 |                                            | DUES                       | S PAYING HALF  | 21 |
| TOTAL            | 442 |                                            |                            |                |    |

## GMT: LOCATION HONG KONG, CHINA GMT CA

| Clubs                 |               |           |               | Members               |                        |                         |                                                    |  |
|-----------------------|---------------|-----------|---------------|-----------------------|------------------------|-------------------------|----------------------------------------------------|--|
| RESULTS FOR 2019-2020 |               |           |               | RESULTS FOR 2019-2020 |                        |                         |                                                    |  |
| QUARTER               | NEW CLUB GOAL | NEW CLUBS | DROPPED CLUBS | QUARTER MEMB          | SER GROWTH NET<br>GOAL | MEMBER GROWTH<br>ACTUAL | DROPPED<br>MEMBERS ACTUAL<br>(including transfers) |  |
| JULY/AUG/SEPT         | 1             | 0         | 0             | JULY/AUG/SEPT         | 100                    | 172                     | 180                                                |  |
| OCT/NOV/DEC           | 1             | 0         | 0             | OCT/NOV/DEC           | 50                     | 60                      | 53                                                 |  |
| JAN/FEB/MAR           | 1             | 0         | 0             | JAN/FEB/MAR           | 70                     | 28                      | 21                                                 |  |
| APR/MAY/JUNE          | 1             | 1         | 0             | APR/MAY/JUNE          | 40                     | 61                      | 189                                                |  |